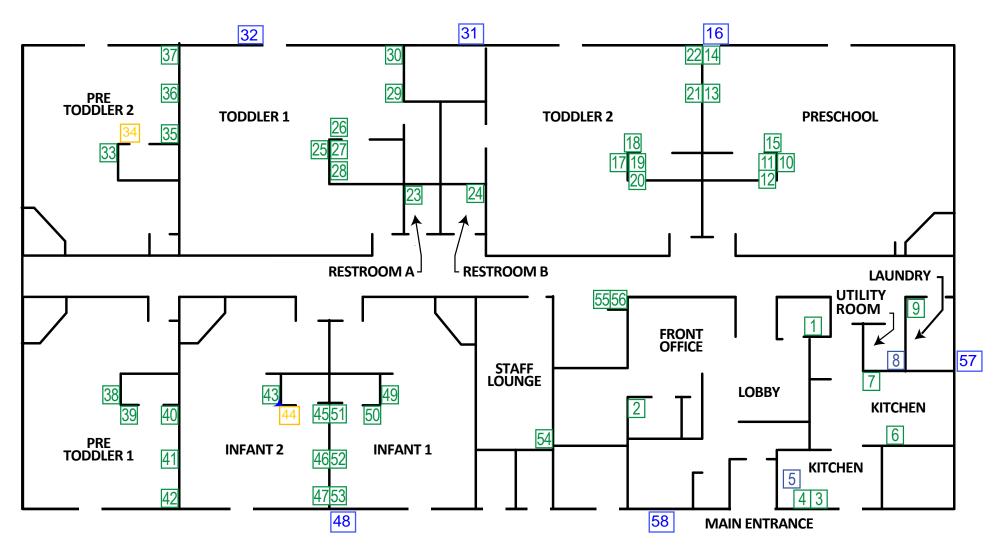

(3) Floor Plan of JEB Fort Story Child Development Center, Building 531

Dear Parents, Caregivers, and Staff:

- 1. The safety and health of children and staff at our Child Development Centers (CDCs), Child Development Group Homes, Schools, and Youth Centers is my top priority. In my earlier letter announcing our lead in drinking water testing program, I told you we are testing all water outlets that could potentially be used for cooking, washing, or drinking at the Joint Expeditionary Base (JEB) Fort Story CDC, Building 531. Testing was conducted on 29 July 2022 and flush re-sampling on 19 August 2022.
- 2. We received the results of testing fifty drinking water outlets. Of these, two outlets initially tested higher than the Navy screening level of 15 parts per billion for lead, which is the level requiring action to include additional testing and corrective measures, as needed. These two outlets are for handwashing only and not for consumption. After flushing, these outlets tested below the screening level.
- 3. Lead in drinking water typically comes from the existing plumbing inside buildings including service lines, fittings, solder, water coolers, or water faucets. Lead is more likely to be found in drinking water when the water has not been run for an extended period of time and has been sitting in the system (e.g., overnight, weekends, etc.).
- 4. The elevated lead levels were higher than the screening level at low handwashing sinks in Pre-Toddler Room 2 and Infant Room 2 (outlets 34 and 44). After receiving the initial test results, we immediately took these water outlets out of service, flushed them, and resampled. Test Results Overview and Sample Summary of Results are included as Enclosures (1) and (2). A building floor plan indicating locations of samples taken is provided as Enclosure (3). You can also see a hard copy of our water testing results at the JEB Fort Story CDC, Building 531, which is open Monday through Friday (0500 to 1800).

The *Corrective Actions* column describes actions that were taken to remediate the source of lead, if necessary.

A floor plan of the JEB Fort Story CDC Building 531 has also been included, as Enclosure (3), to show the locations of the outlets tested.

Enclosure (2)

BUILDING 531 - FLOOR PLAN

NOT TO SCALE

# Outlet numbers pertaining to the floor plan.

Yellow = Initial Sample Above 15 ppb , Flush Re-Sample Below 15 ppb Green = Initial Below 15 ppb

Blue = Not Sampled: outlet not used for drinking, cooking, or washing